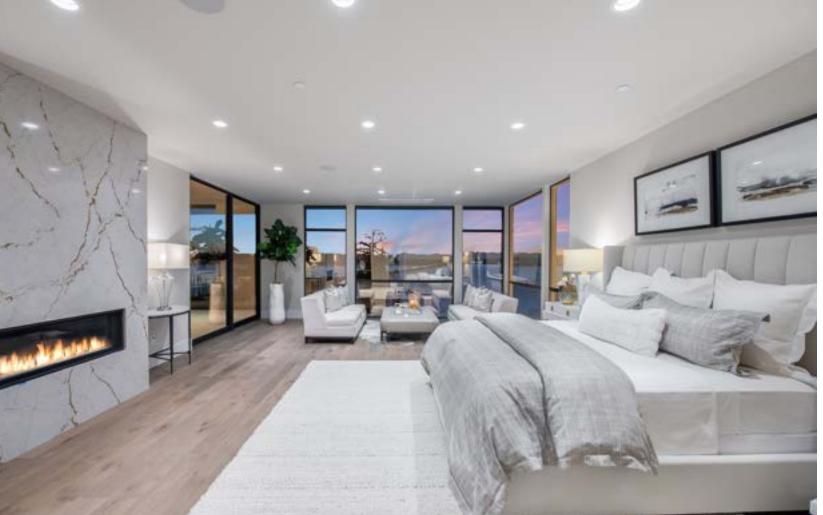

Evergreen Point Road Estate

Experience the height of luxury in Medina with this exquisite newly constructed home by McCullough Architects, LH Design, & Hewitt Construction. Part of an enclave of three gated residences at the end of a private lane on Medina's coveted Evergreen Point, this prestigious 12,170 sq. ft. estate sits proudly on .79 acres with stunning views of Lake Washington, Seattle and the Olympics throughout. Designed as the ultimate gathering space for entertaining, it comfortably accommodates over 100 guests and showcases natural stone, 6 beds, 10 bathrooms, 6 fireplaces, an elevator, sauna, theater, wine room & tasting bar, two primary suites, 4-car garage, and seamless transitions from indoor to heated outdoor living. Shared waterfront, dock and moorage. MLS# 2271305