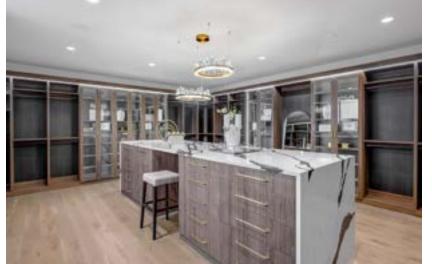

Evergreen Point Road Estate

Experience the height of luxury in Medina with this exquisite newly constructed home by McCullough Architects, LH Design, & Hewitt Construction. Part of an enclave of three gated residences at the end of a private lane on Medina's coveted Evergreen Point, this prestigious 12,170 sq. ft. estate sits proudly on .79 acres with stunning views of Lake Washington, Seattle and the Olympics throughout. Designed as the ultimate gathering space for entertaining, it comfortably accommodates over 100 guests and showcases natural stone, 6 beds, 10 bathrooms, 6 fireplaces, an elevator, sauna, theater, wine room & tasting bar, two primary suites, 4-car garage, and seamless transitions from indoor to heated outdoor living. Shared waterfront, dock and moorage. MLS# 2271305