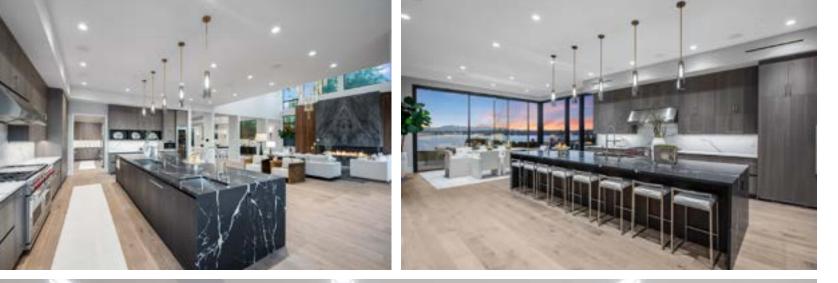

Evergreen Point Road Estate

Experience the height of luxury in Medina with this exquisite newly constructed home by McCullough Architects, LH Design, & Hewitt Construction. Part of an enclave of three gated residences at the end of a private lane on Medina's coveted Evergreen Point, this prestigious 12,170 sq. ft. estate sits proudly on .79 acres with stunning views of Lake Washington, Seattle and the Olympics throughout. Designed as the ultimate gathering space for entertaining, it comfortably accommodates over 100 guests and showcases natural stone, 6 beds, 10 bathrooms, 6 fireplaces, an elevator, sauna, theater, wine room & tasting bar, two primary suites, 4-car garage, and seamless transitions from indoor to heated outdoor living. Shared waterfront, dock and moorage. MLS# 2271305

Property Highlights

- 34,342 Sq. Ft. Lot
- 12,170 Sq. Ft. House
- 6 Bedrooms
- 10 Bathrooms
- 4 Car Garage
- Waterfall Wall Entry

3263 EVERGREEN POINT RD, MEDINA, WA 98039

- Wine Room
- Generator
- Gated Entry
- Electric Car Charger
- Smart Technology
- 32 Ft. Waterfront, Dock & Moorage