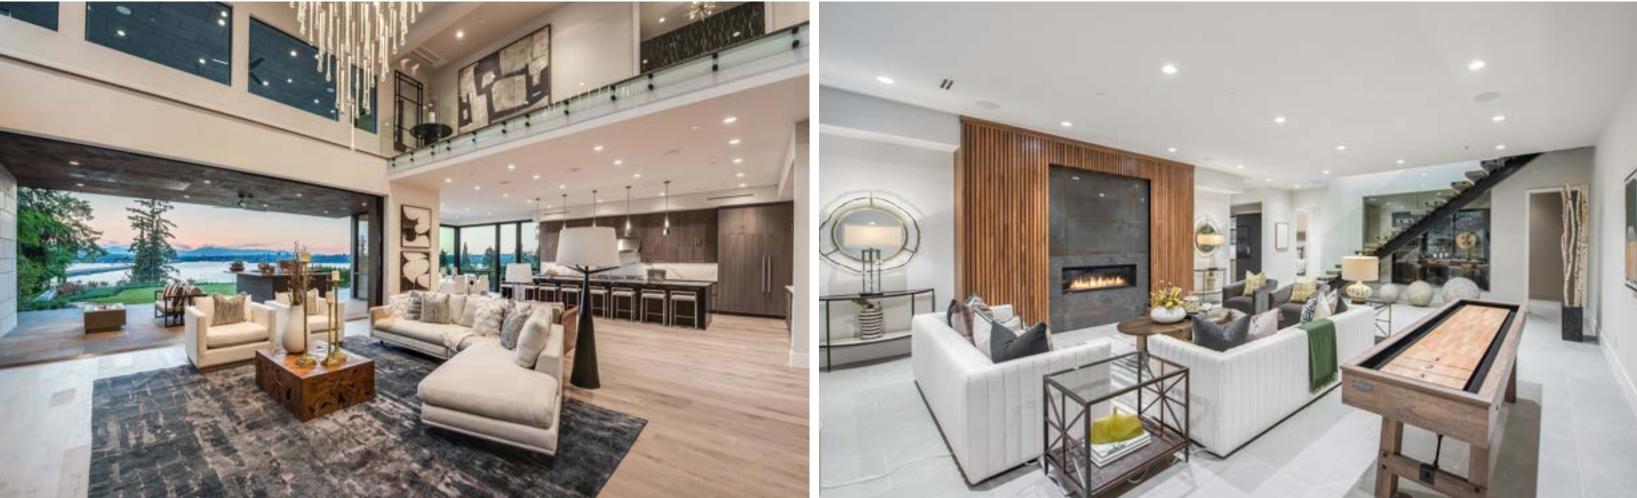

Evergreen Point Road Estate

Experience the height of luxury in Medina with this exquisite newly constructed home by McCullough Architects, LH Design, & Hewitt Construction. Part of an enclave of three gated residences at the end of a private lane on Medina's coveted Evergreen Point, this prestigious 12,170 sq. ft. estate sits proudly on .79 acres with stunning views of Lake Washington, Seattle and the Olympics throughout. Designed as the ultimate gathering space for entertaining, it comfortably accommodates over 100 guests and showcases natural stone, 6 beds, 10 bathrooms, 6 fireplaces, an elevator, sauna, theater, wine room & tasting bar, two primary suites, 4-car garage, and seamless transitions from indoor to heated outdoor living. Shared waterfront, dock and moorage. MLS# 2271305

Property Highlights

- 34,342 Sq. Ft. Lot
- 12,170 Sq. Ft. House
- 6 Bedrooms
- 10 Bathrooms
- 4 Car Garage
- Waterfall Wall Entry

3263 EVERGREEN POINT RD, MEDINA, WA 98039

- Wine Room
- Generator
- Gated Entry
- Electric Car Charger
- Smart Technology
- 32 Ft. Waterfront, Dock & Moorage