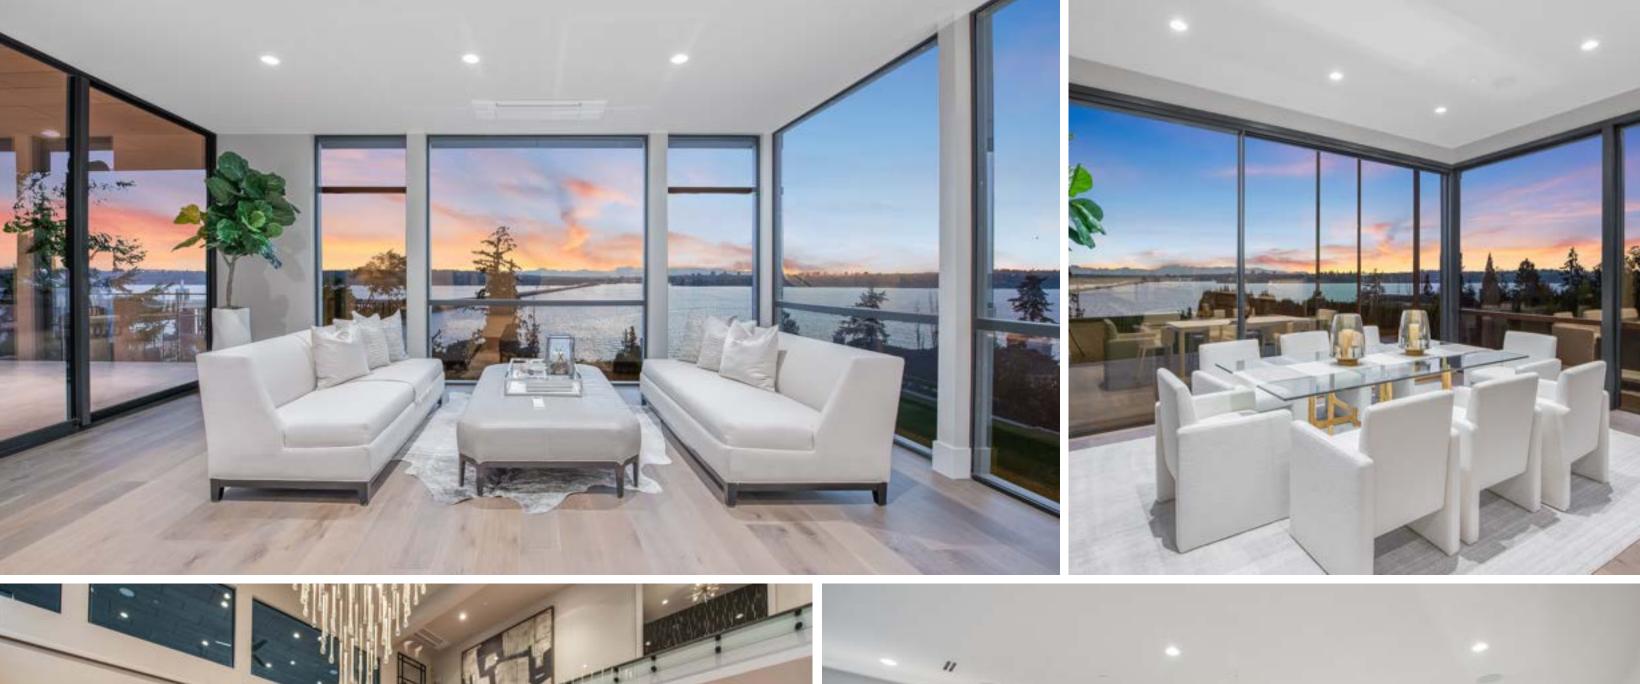

Evergreen Point Road Estate

Experience the height of luxury in Medina with this exquisite newly constructed home by McCullough Architects, LH Design, & Hewitt Construction. Part of an enclave of three gated residences at the end of a private lane on Medina's coveted Evergreen Point, this prestigious 12,170 sq. ft. estate sits proudly on .79 acres with stunning views of Lake Washington, Seattle and the Olympics throughout. Designed as the ultimate gathering space for entertaining, it comfortably accommodates over 100 guests and showcases natural stone, 6 beds, 10 bathrooms, 6 fireplaces, an elevator, sauna, theater, wine room & tasting bar, two primary suites, 4-car garage, and seamless transitions from indoor to heated outdoor living. Shared waterfront, dock and moorage. MLS# 2271305

Property Highlights

- 34,342 Sq. Ft. Lot
- 12,170 Sq. Ft. House
- 6 Bedrooms
- 10 Bathrooms
- 4 Car Garage
- Waterfall Wall Entry

3263 EVERGREEN POINT RD, MEDINA, WA 98039

- Wine Room
- Generator
- Gated Entry
- Electric Car Charger
- Smart Technology
- 32 Ft. Waterfront, Dock & Moorage