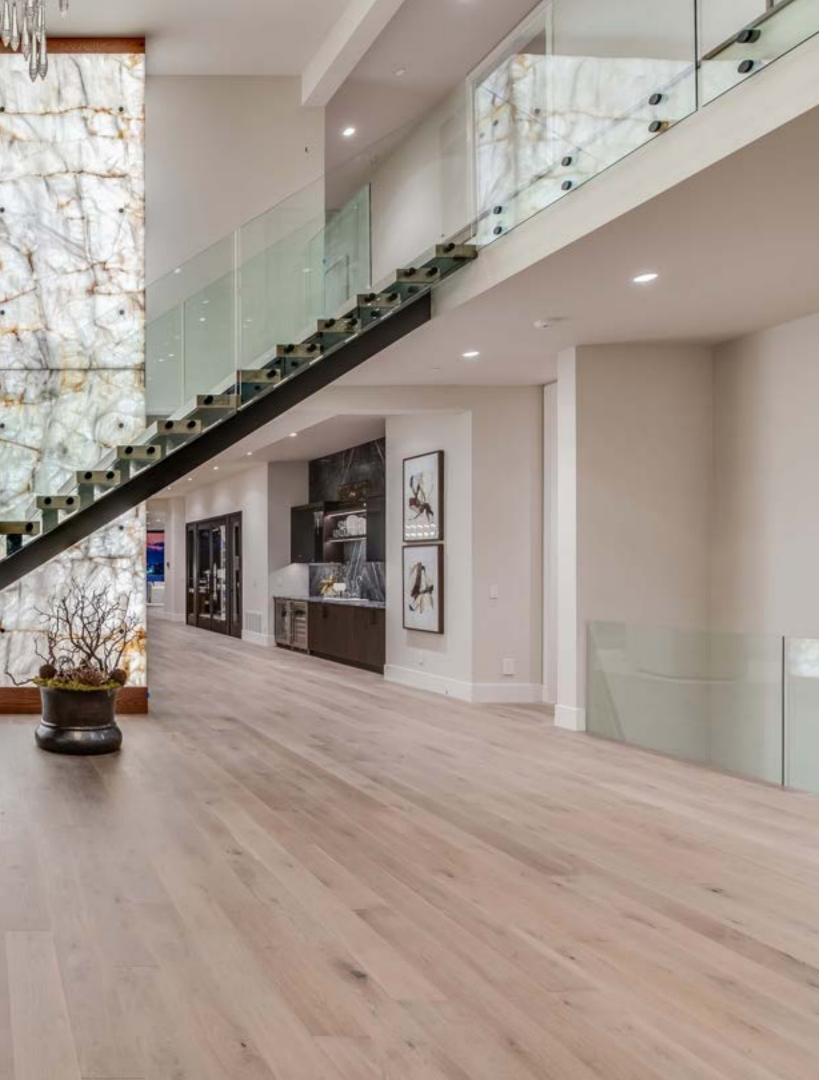

Evergreen Point Road Estate

Experience the height of luxury in Medina with this exquisite newly constructed home by McCullough Architects, LH Design, & Hewitt Construction. Part of an enclave of three gated residences at the end of a private lane on Medina's coveted Evergreen Point, this prestigious 12,170 sq. ft. estate sits proudly on .79 acres with stunning views of Lake Washington, Seattle and the Olympics throughout. Designed as the ultimate gathering space for entertaining, it comfortably accommodates over 100 guests and showcases natural stone, 6 beds, 10 bathrooms, 6 fireplaces, an elevator, sauna, theater, wine room & tasting bar, two primary suites, 4-car garage, and seamless transitions from indoor to heated outdoor living. Shared waterfront, dock and moorage. MLS# 2271305

Property Highlights

- 34,342 Sq. Ft. Lot
- 12,170 Sq. Ft. House
- 6 Bedrooms
- 10 Bathrooms
- 4 Car Garage
- Waterfall Wall Entry

3263 EVERGREEN POINT RD, MEDINA, WA 98039

- Wine Room
- Generator
- Gated Entry
- Electric Car Charger
- Smart Technology
- 32 Ft. Waterfront, Dock & Moorage