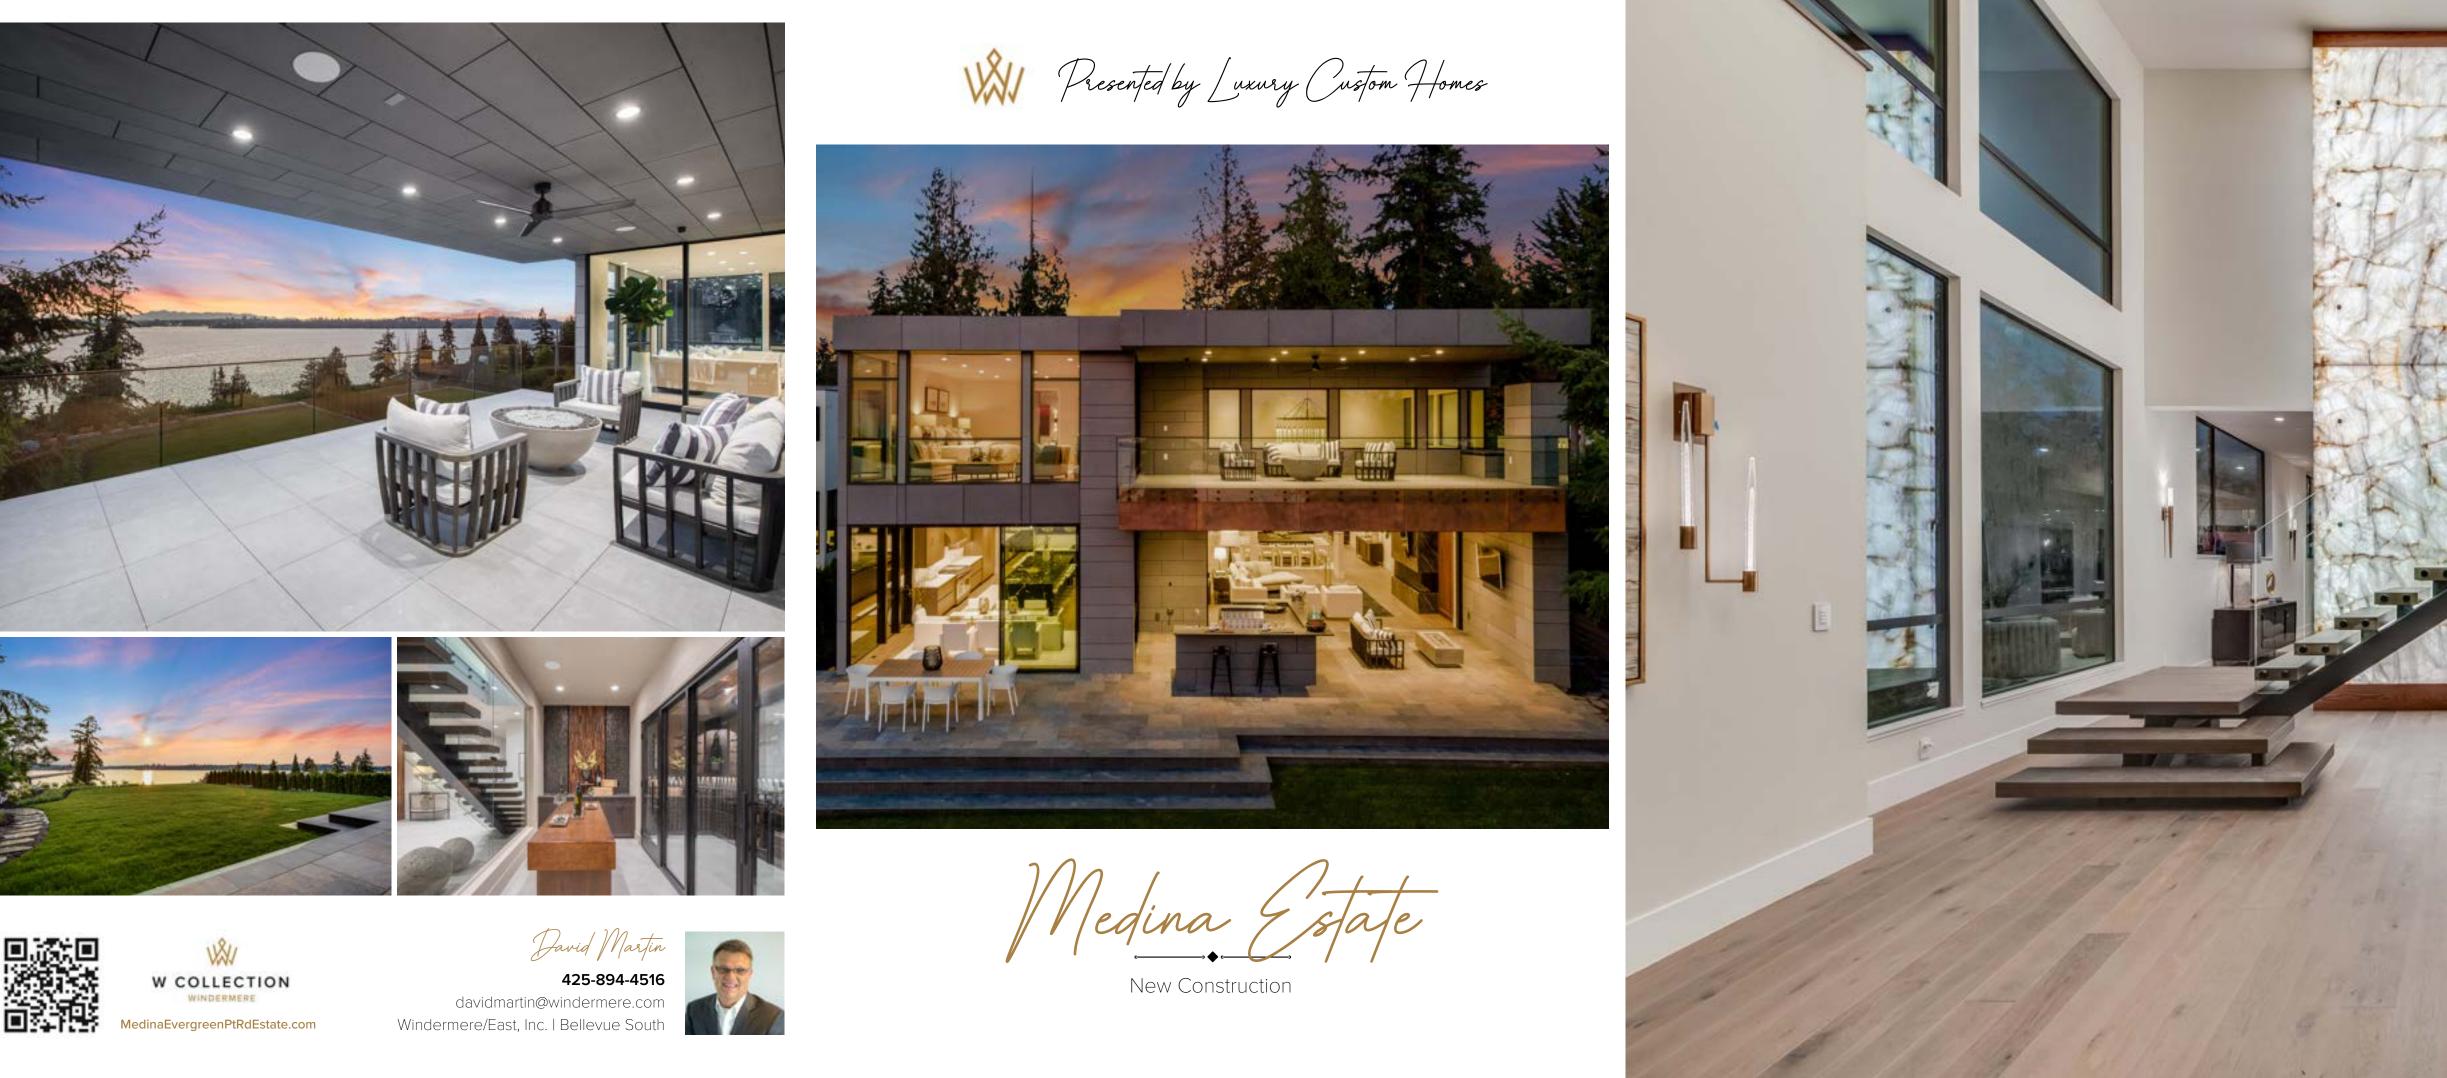

Evergreen Point Road Estate

Experience the height of luxury in Medina with this exquisite newly constructed home by McCullough Architects, LH Design, & Hewitt Construction. Part of an enclave of three gated residences at the end of a private lane on Medina's coveted Evergreen Point, this prestigious 12,170 sq. ft. estate sits proudly on .79 acres with stunning views of Lake Washington, Seattle and the Olympics throughout. Designed as the ultimate gathering space for entertaining, it comfortably accommodates over 100 guests and showcases natural stone, 6 beds, 10 bathrooms, 6 fireplaces, an elevator, sauna, theater, wine room & tasting bar, two primary suites, 4-car garage, and seamless transitions from indoor to heated outdoor living. Shared waterfront, dock and moorage. MLS# 2271305

Property Highlights

- 34,342 Sq. Ft. Lot
- 12,170 Sq. Ft. House
- 6 Bedrooms
- 10 Bathrooms
- 4 Car Garage
- Waterfall Wall Entry

3263 EVERGREEN POINT RD, MEDINA, WA 98039

- Wine Room
- Generator
- Gated Entry
- Electric Car Charger
- Smart Technology
- 32 Ft. Waterfront, Dock & Moorage

Contact Broker for Pricing